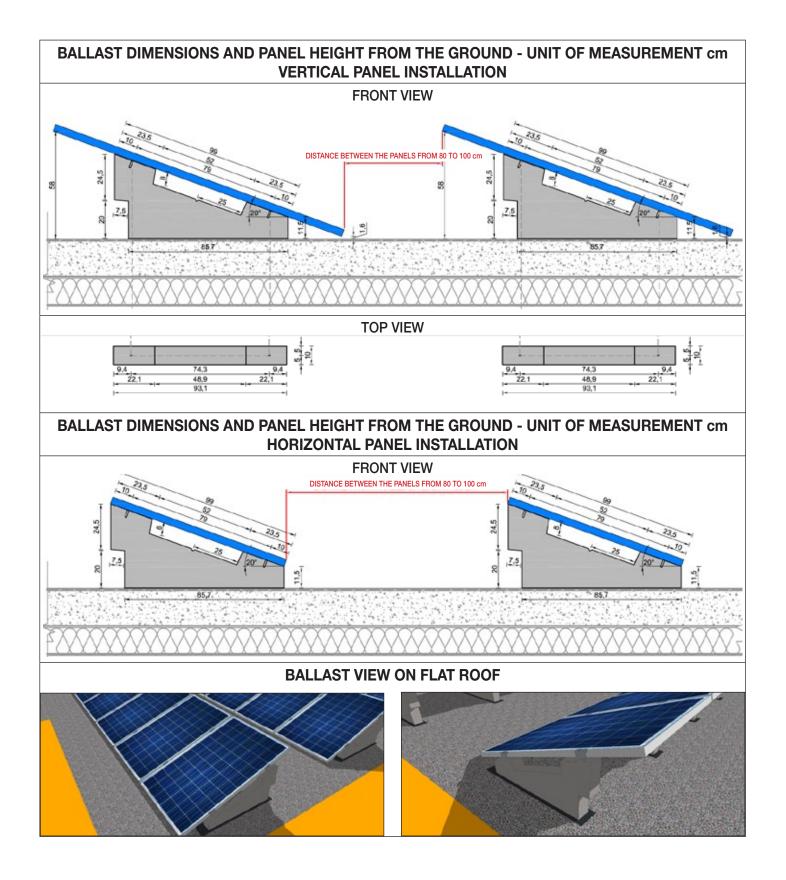

| BALLAST WITH 20° ANGLE - Item 23020 |                                                                                                                                       |                                       |                        |
|-------------------------------------|---------------------------------------------------------------------------------------------------------------------------------------|---------------------------------------|------------------------|
|                                     | SUN                                                                                                                                   |                                       |                        |
| DESCRIPTION                         | Sun Ballast is mainly made of concrete, which ensures low wear over time and high resistance against the harshest weather conditions. |                                       |                        |
| APPLICATION                         | Any type of flat or low-pitched roof with up to 10° slope, on the ground, on compacted grounds with inert materials or flooring.      |                                       |                        |
| MODULE TILT ANGLE                   | 20°                                                                                                                                   | NUMBER PER PALLET                     | 10                     |
| BALLAST WEIGHT                      | 50 kg                                                                                                                                 | PALLET DIMENSIONS                     | 58 cm x 98 cm h= 62 cm |
| DISTANCE BETWEEN PANELS             | From 80 cm to 100 cm                                                                                                                  | OVERALL PALLET WEIGHT                 | 500 kg                 |
| PV MODULE<br>ORIENTATION            | Horizontal, Vertical                                                                                                                  | PV PANEL DIMENSIONS<br>AS PER DRAWING | 165 cm x 99,2 cm       |
| PANEL INSTALLATION ON FLAT ROOFS    |                                                                                                                                       |                                       |                        |